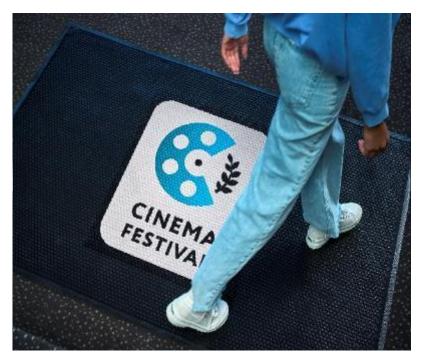

# SuperScrape Impressions

→ LOGO MAT • INDOOR & OUTDOOR

## WHY CHOOSE THIS MAT?

SuperScrape Impressions mats feature your custom logo or artwork overlaid onto a SuperScrape mat. Multi-colour images are created by molding a digitally printed polymeric material into the durable nitrile rubber surface of the mat.

- High Definition Photographic quality images are printed on thermoplastic material and molded into rubber
- Textured **slip resistant** surface effectively removes dirt and soil
- Rubber that is resistant to chemical, greases and oil
- 80 standard colour options
- Rubber anti-slip backing with 34% post-industrial recycled content in the rubber polymer