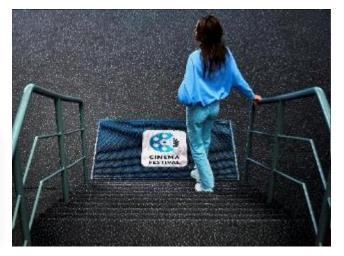

# SuperScrape Impressions

→ LOGO MAT • INDOOR & OUTDOOR

## WHY CHOOSE THIS MAT?

SuperScrape Impressions mats feature your custom logo or artwork overlaid onto a SuperScrape mat. Multi-colour images are created by molding a digitally printed polymeric material into the durable nitrile rubber surface of the mat.

- High Definition Photographic quality images are printed on thermoplastic material and molded into rubber
- Textured **slip resistant** surface effectively removes dirt and soil
- Rubber that is resistant to chemical, greases and oil
- 80 standard colour options
- Rubber anti-slip backing with 34% post-industrial recycled content in the rubber polymer