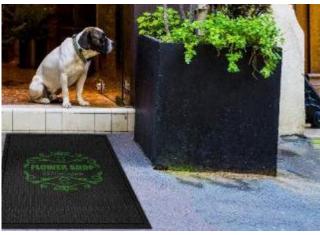

# SuperScrape Impressions

→ LOGO MAT • INDOOR & OUTDOOR

## WHY CHOOSE THIS MAT?

SuperScrape Impressions mats feature your custom logo or artwork overlaid onto a SuperScrape mat. Multi-colour images are created by molding a digitally printed polymeric material into the durable nitrile rubber surface of the mat.

- High Definition Photographic quality images are printed on thermoplastic material and molded into rubber
- Textured **slip resistant** surface effectively removes dirt and soil
- Rubber that is resistant to chemical, greases and oil
- 80 standard colour options
- Rubber anti-slip backing with 34% post-industrial recycled content in the rubber polymer