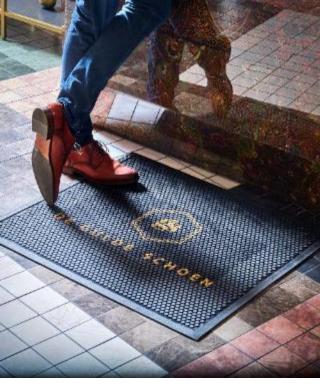

# SuperScrape Impressions

→ LOGO MAT • INDOOR & OUTDOOR

## WHY CHOOSE THIS MAT?

SuperScrape Impressions mats feature your custom logo or artwork overlaid onto a SuperScrape mat. Multi-colour images are created by molding a digitally printed polymeric material into the durable nitrile rubber surface of the mat.

- High Definition Photographic quality images are printed on thermoplastic material and molded into rubber
- Textured **slip resistant** surface effectively removes dirt and soil
- Rubber that is resistant to chemical, greases and oil
- 80 standard colour options
- Rubber anti-slip backing with 34% post-industrial recycled content in the rubber polymer