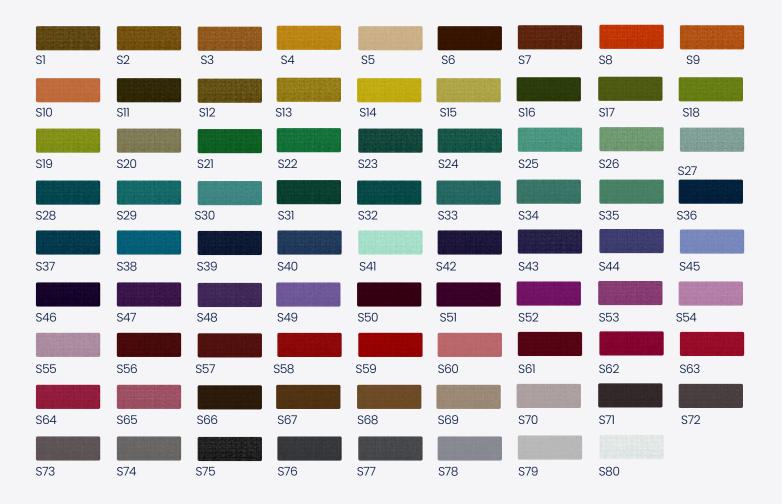

EANING INSTRUCTIONS

SuperScrape Impressions mats can be commercially laundered (see laundering instructions) or cleaned using the instructions below:

- Scrub with a deck brush (when needed) using detergent with a neutral PH
- Rinse with a hose or pressure washer
- Lay flat or hang to dry

## → LAUNDERING INSTRUCTIONS

SuperScrape Impressions mats can be commercially laundered periodically to remove soil. The formula below does not require extensive mechanical action or drying.

- Flush 2-3 minutes, medium water level, cold water
- Break 5-10 minutes, high water level, 49 °C
- Rinse 2 minutes, high water level, cold water
- Rinse 2 minutes, high water level, cold water
- Drain 2 minutes
- Lay mats flat following removal from washer. Allow to cool before rolling.

# $\rightarrow$ COLOURS